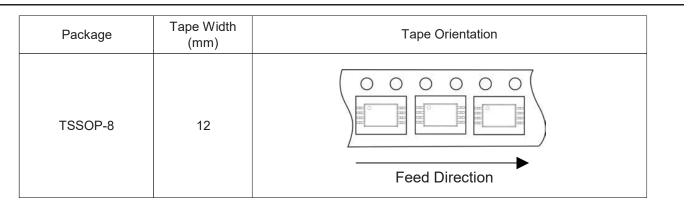

## **Packing Quantity**

| Package | Tape Width | Reel Size | Reel     | BOX      | Carton   |
|---------|------------|-----------|----------|----------|----------|
|         | (mm)       | (inch)    | Quantity | Quantity | Quantity |
| TSSOP-8 | 12         | 13        | 5000     | 10K      | 50K      |

Note 1: These are minimum package quantities only. Minimum orders will differ. Contact the factory for more information on minimum order quantities.

Note 2: MCC Tape&reel products meets EIA-481 REV D specification.

#### **Device Tape Orientation**



### **Embossed Carrier Tape Specifications**



Note 3: D,E,F are determined by constant size. The clearance between the part and the tape cavity must be within 0.05mm min. to 0.65mm max. for 12mm tape.



# **Embossed Carrier Tape Specifications**



Camber (Top View)

Allowable camber to be 1mm/100mm non-accumulative over 250mm



#### **Start and Finish Specification**





# **Surface Mount Reel Specifictions**



G (measured at hub)

Т

\* Drive spoke dimensions optional. If drive spoke is used then asterisked dimensions apply.

| Tape Width  | А    | В   | С    | D    | Ν   | G    | Т    |
|-------------|------|-----|------|------|-----|------|------|
| 12mm        | 330  | 1.5 | 13.0 | 20.2 | 55  | 12.4 | 18.4 |
| (Tolerance) | ±2.0 | Min | ±0.2 | Min  | Min | +2.0 | Max  |

####