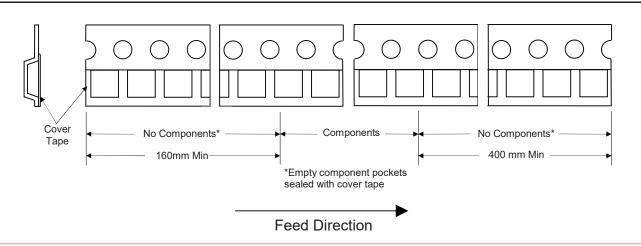

------|----------|----------|
|         | (mm)       | (inch)    | Quantity | Quantity | Quantity |
| TSSOP-8 | 12         | 13        | 5000     | 10K      | 50K      |

Note 1: These are minimum package quantities only. Minimum orders will differ. Contact the factory for more information on minimum order quantities.

Note 2: MCC Tape&reel products meets EIA-481 REV D specification.

#### **Device Tape Orientation**



### **Embossed Carrier Tape Specifications**



Note 3: D,E,F are determined by constant size. The clearance between the part and the tape cavity must be within 0.05mm min. to 0.65mm max. for 12mm tape.



# **Embossed Carrier Tape Specifications**



Camber (Top View)

Allowable camber to be 1mm/100mm non-accumulative over 250mm



#### **Start and Finish Specification**





# **Surface Mount Reel Specifictions**



G (measured at hub)

Т

\* Drive spoke dimensions optional. If drive spoke is used then asterisked dimensions apply.

| Tape Width  | А    | В   | С    | D    | Ν   | G    | Т    |
|-------------|------|-----|------|------|-----|------|------|
| 12mm        | 330  | 1.5 | 13.0 | 20.2 | 55  | 12.4 | 18.4 |
| (Tolerance) | ±2.0 | Min | ±0.2 | Min  | Min | +2.0 | Max  |

#### Dimensions

#### **Inbox Size**



# DescriptionDimensionSpecification(mm typical)LengthL370WidthW340HeightH55

# **Carton Size**



| Description | Dimension | Specification(mm typical) |  |  |
|-------------|-----------|---------------------------|--|--|
| Length      | L         | 385                       |  |  |
| Width       | W         | 365                       |  |