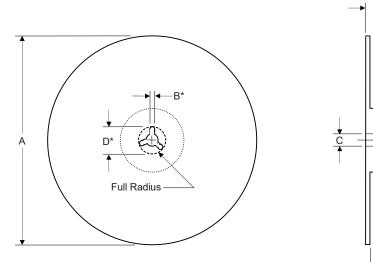

# **Surface Mount Reel Specifictions**

G (measured at hub)

Т

\* Drive spoke dimensions optional. If drive spoke is used then asterisked dimensions apply.

| Tape Width  | А    | В   | С    | D    | Ν   | G    | Т    |
|-------------|------|-----|------|------|-----|------|------|
| 12mm        | 330  | 1.5 | 13.0 | 20.2 | 55  | 12.4 | 18.4 |
| (Tolerance) | ±2.0 | Min | ±0.2 | Min  | Min | +2.0 | Max  |