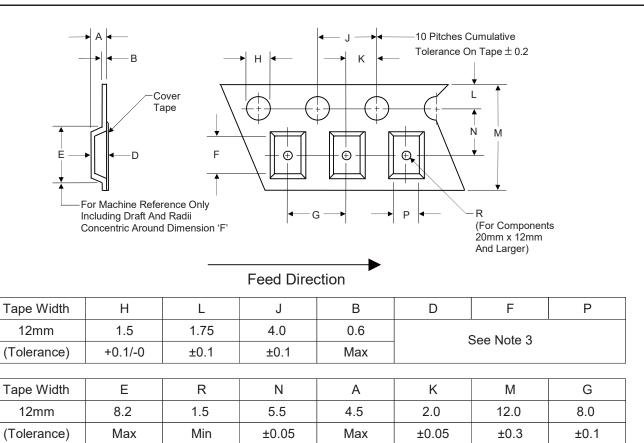

### **Embossed Carrier Tape Specifications**

Note 3: D,E,F are determined by constant size. The clearance between the part and the tape cavity must be within 0.05mm min. to 0.65mm max. for 12mm tape.

#### Dimensions