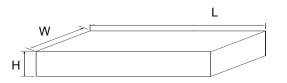

#### **Inbox Size**

# DescriptionDimensionSpecification(mm typical)LengthL370WidthW340HeightH55