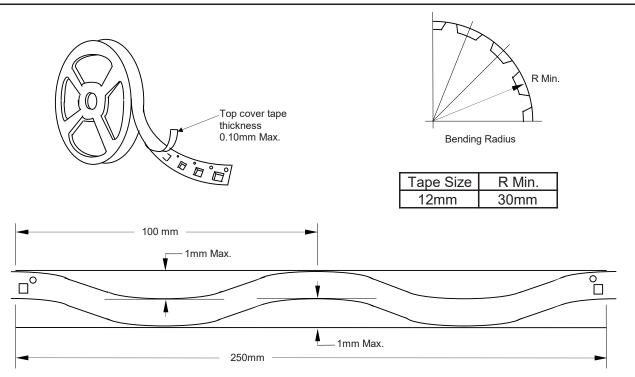

# **Embossed Carrier Tape Specifications**

Camber (Top View)

Allowable camber to be 1mm/100mm non-accumulative over 250mm

#### **Start and Finish Specification**