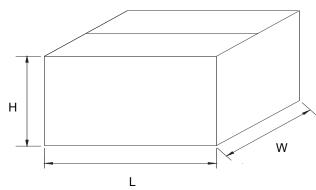

# **Carton Size**

| Description | Dimension | Specification(mm typical) |  |  |
|-------------|-----------|---------------------------|--|--|
| Length      | L         | 385                       |  |  |
| Width       | W         | 365                       |  |  |
| Height      | Н         | 315                       |  |  |